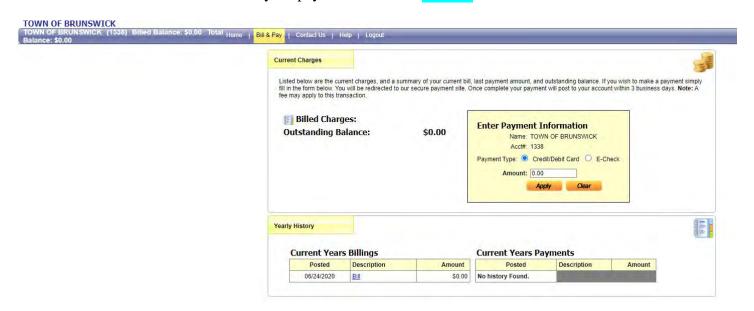

to pay their bill online with credit cards, debit cards or echeck, if so desired.

#### Your POP UP BLOCKER MUST BE OFF.

You will need your first post card bill for the necessary information to set up your account. The information entered must match the card information exactly. Please when you pay your bill online, pay only the amount due. Make sure you do not pay the late amount, if you are sending your payment before the due date. Currently the Receiver of Taxes rules only allow the exact amount to be collected.

FIRST SCREEN when registering; enter in your information exactly as on the bill card and Click on **REGISTER** 

#### SOFTLINE DATA



SECOND SCREEN; after reading introduction Click on BILL&PAY in top bar.



## THIRD SCREEN enter the amount of your payment and Click APPLY



# FOURTH SCREEN; after reviewing **CLICK ON I ACCEPT**

### **Payment Information**

Government Payments - EZNETPAY is the secure payment processor for Brunswick, Town of. To continue you must read and accept the terms below.

Pay To: Brunswick, Town of

Payment For: Utility Bill

Account Number: BrunswickNY|1338

Service Fee - The service fee is collected from those who opt to utilize this service.

Payment Amount: \$5.00 Service Fee: \$3.00 Total Amount: \$8.00

Terms: If you accept the total amount to be charged above, including the service fee, please enter your e-mail address in the space provided and click the I Accept button below to proceed to the online payment screen. If you wish to decline, click the I Decline button below to return.

Email - A confirmation of the above transa