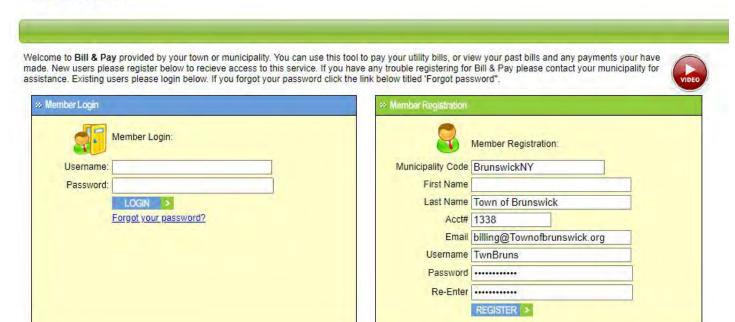

FIRST SCREEN when registering; enter in your information exactly as on the bill card and Click on **REGISTER** 