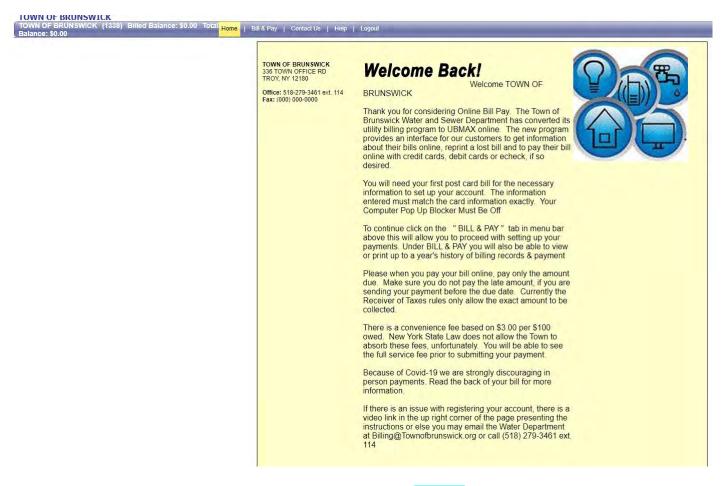

The Town of Brunswick Water and Sewer Department has converted its utility billing program to UBMAX online. The new program provides an interface for our customers to get information about their bills online, reprint a lost bill and to pay their bill online with credit cards, debit cards or echeck, if so desired.

#### SOFTLINE DATA

SECOND SCREEN; after reading introduction Click on BILL&PAY in top bar.