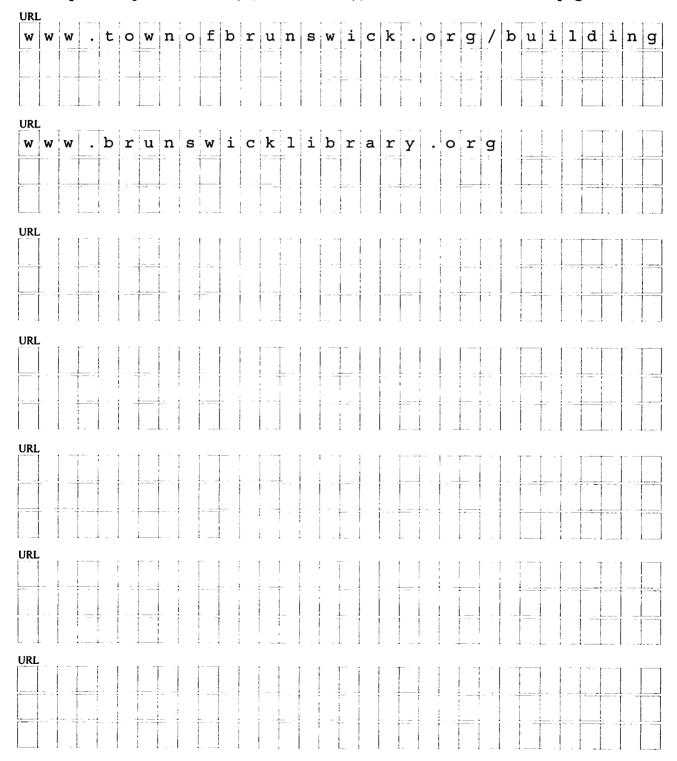

MCC form for period ending March 9, 2 0 1 1

|                               | SPDES ID          |
|-------------------------------|-------------------|
| Name of MS4 Town of Brunswick | N Y R 2 0 A 0 1 5 |