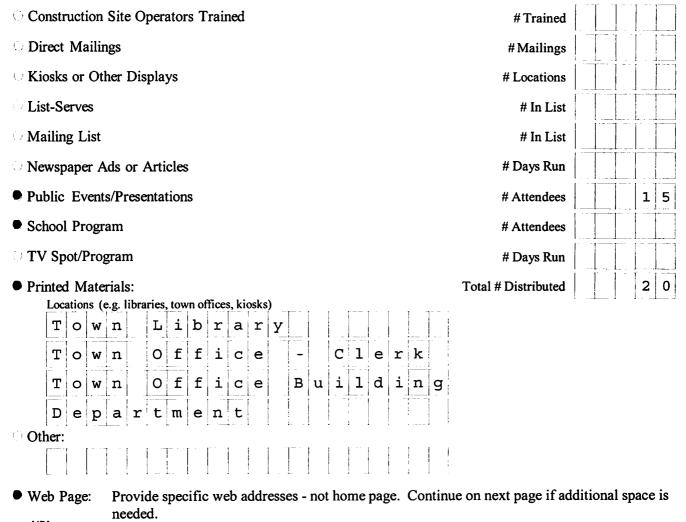

|  |  |  |  |  |

MCM 1 Page 1 of 4

This report is being submitted for the reporting period ending March 9, 2 0 1 1

If submitting this form as part of a joint report on behalf of a coalition leave SPDES ID blank.

|                        |                   |  |      |   | SPI | DES | ID |     |   |   |   |   |   |
|------------------------|-------------------|--|------|---|-----|-----|----|-----|---|---|---|---|---|
| Name of MS4/Coalition  | Town of Brunswick |  | <br> |   | N   | Y   | R  | 2   | 0 | A | 0 | 1 | 5 |
| runie or most countion | · · · · ·         |  | -    | 4 | 1   | 1.  | I  | . 1 |   |   | ł | ↓ |   |

# 3. What strategies did your MS4/Coalition use to achieve education and outreach goals during this reporting period? Check all that apply:





MCM 1 Page 2 of 4

# This report is being submitted for the reporting period ending March 9, 2 0 1 1

If submitting this form as part of a joint report on behalf of a coalition leave SPDES ID blank.

| 0 1 | 5   |
|-----|-----|
| -   | 0 1 |



# This report is being submitted for the reporting period ending March 9, $2 \begin{vmatrix} 0 \\ 1 \end{vmatrix} 1$

If submitting this form as part of a joint report on behalf of a coalition leave SPDES ID blank.

Name of MS4/Coalition Town of Brunswick

SPDES ID N Y R 2 0 A 0 1 5

#### 4. Evaluating Progress Toward Measurable Goals MCM 1

Use this page to report on your progress and project plans toward achieving measurable goals identified in your Stormwater Management Program Plan (SWMPP), including requirements in Part III.C.1. Submit addi