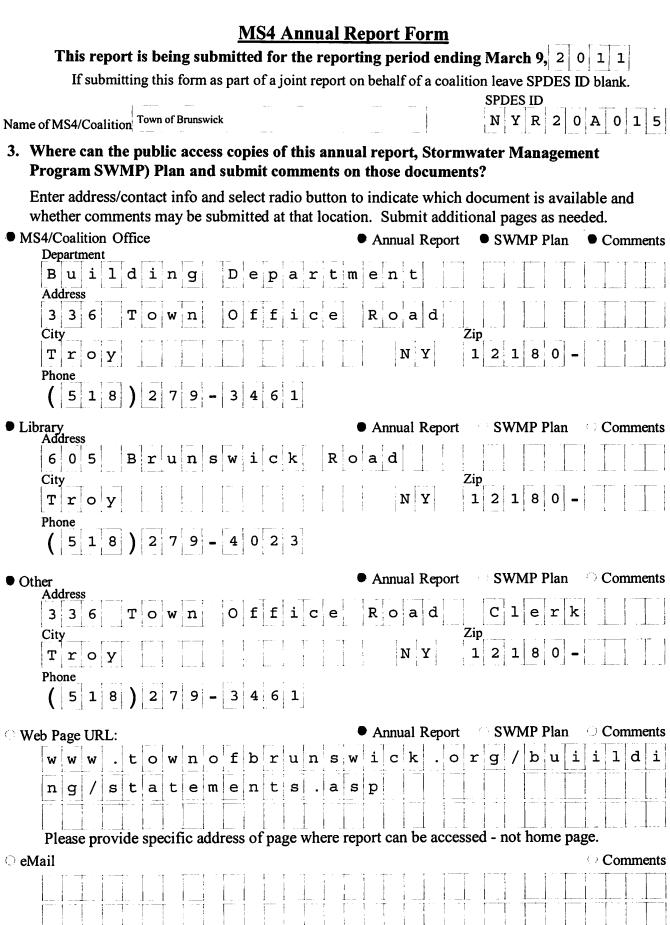

# Section 3 - Partner Information

Did your MS4 work with partners/coalition to complete some or all permit requirements during this reporting period?

If Yes, complete information below.

Submit a separate sheet for each partner. Information provided in other formats will not be accepted. If your MS4 cooperated with a coalition, submit one sheet with the name of the coalition. It is not necessary to include a separate sheet for each MS4 in the coalition.

If No, proceed to Section 4 - Certification Statement.

| Par        | tner     | /Co  | aliti   | onl  | lam | e        |       | <b>_</b> . |     |     |      | -        |       |      |            |      | •        |           | ••••  |    | •    |     |     |              | <b>.</b> |          |        |      |          |             |       |       |
|------------|----------|------|---------|------|-----|----------|-------|------------|-----|-----|------|----------|-------|------|------------|------|----------|-----------|-------|----|------|-----|-----|--------------|----------|----------|--------|------|----------|-------------|-------|-------|
| R          | е        | n    | s       | s    | е   | 1        | a     | е          | r   |     | С    | 0        | u     | n    | t          | У    |          | <br>      | <br>  |    |      |     |     |              |          |          |        |      |          |             |       |       |
| Раг        | tner     | ·/Co | aliti   | on ] | Nam | le(c     | on't  | .)         |     |     |      |          |       |      |            |      |          |           |       |    |      |     |     | SP           | DES      | Pa       | rtne   | r ID | - If     | app         | olica | ble   |
|            |          |      |         |      |     |          |       |            | [   |     |      | [        |       |      |            |      |          |           |       |    |      |     | ļ   | N            | Y        | R        | i      | 0    | Α        | 3           | 9     | 2     |
| Ade        | dres     | S    |         |      |     |          |       |            |     |     |      |          |       |      |            |      |          |           |       |    |      |     |     |              |          |          |        |      |          |             |       |       |
| 1          | 6        | 0    | 0       |      | S   | е        | v     | е          | n   | t   | h    |          | Α     | v    | е          | n    | u        | е         |       |    |      |     |     |              |          |          | <br>   |      |          |             |       |       |
| Cit        | y        |      |         |      |     |          |       |            |     |     |      |          |       |      |            |      |          |           |       | S  | tate |     | Zip | )            |          |          |        |      |          |             |       |       |
| Т          | r        | 0    | У       |      |     |          |       |            |     |     |      |          | [<br> |      |            | l    |          |           | L     |    | N .  | Y   | 1   | 2            | 1        | 8        | 0      | -    |          |             |       |       |
| eMa        | ail      |      |         |      |     |          |       |            |     |     |      |          |       |      |            |      |          |           |       |    |      |     |     |              |          |          |        |      |          |             |       |       |
| L          | Г. —     | 0    | n       | d    | е   | r        | h     | е          | i   | d   | е    | @        | r     | e    | n          | s    | С        | 0         | •     | С  | 0    | m   | T   |              |          |          |        |      |          |             |       |       |
| Pho        | me       |      |         |      |     |          |       |            |     |     |      |          |       |      |            |      |          |           |       |    |      |     |     |              |          |          |        |      | ,        |             |       |       |
| (          | 5        | 1    | 8       | )    | 2   | 7        | 0     | -          | 2   | 9   | 2    | 1        | ]     |      |            |      |          |           |       |    |      |     |     | Agro<br>2 Pa |          |          |        |      | an<br>Ye |             | ٠     | No    |
| W          | hat      | tas  | ks/1    | resj | on  | sib      | iliti | es         | are | sha | arec | i w      | ith   | thi  | s pa       | artn | ler (    | (e.g      | g. N  | 1M | 11 8 | cho | ool | Pro          | gra      | ms       | or     | Μı   | ıltij    | ole         | Tas   | sks)? |
| • 1        | MM       | [1   | Μ       | u    | 1   | t        | i     | р          | 1   | е   |      | Т        | a     | s    | k          | s    |          | • · · · - |       | 1  |      |     |     |              | Ī        |          |        |      |          |             |       |       |
| •          | .****    |      |         |      | L   |          |       | -          | i   | L   |      | 1        | i     | 1    | <b>.</b> . | I    | 1        | L         | · · · | 1. |      | ⊥   | •   | <u>.</u>     | I        | <b>!</b> | i      | 1    |          | · · · · · · |       |       |
| ା          | MM       | 12   |         |      |     |          |       |            |     |     |      |          |       |      |            |      |          |           |       |    |      |     |     |              |          |          |        |      |          |             |       |       |
| Ú.         | MM       | [3   |         |      |     |          |       | _          |     |     |      |          | :     |      |            |      |          |           |       |    | 1    | ]   |     |              |          |          |        |      |          |             |       | 1     |
|            |          |      | l       |      |     | <b>.</b> |       | L          | 1   |     |      | L        | 1.    | !    | 1          | ۱    | <b>.</b> | 1         | l     | 1. |      | 1.  | 1   | -            | l        | L        | 1      | i    |          | 1           |       |       |
| • ]        | MM       | [4   | С       | 0    | n   | s        | t     | r          | u   | С   | t    | i        | 0     | n    |            | Т    | r        | a         | i     | n  | i    | n   | g   |              |          |          |        |      |          |             |       |       |
| <u>e</u> u |          |      | <b></b> |      |     |          |       | 1          |     | -   |      | 1        | 1 -   |      | 1-         | 1    | 1        | -         | 1     | 1  |      | 1   | 1   |              |          | ļ        | 1      |      | ·        | 1           |       |       |
| <b>1</b>   | MM       | 15   |         |      |     |          |       | 1          |     |     |      |          |       | 1    | 1          | į.   | {        |           | -     |    |      | 1   | 1   | 1            | 1        | 1        | L .    |      | :<br>4_  |             |       |       |
|            | MM<br>MM |      | T       | r    | a   | i        | n     | i          | n   | g   |      | <u> </u> |       | <br> | L.<br>     |      |          | <br>  -   | •<br> | I  |      | 1   | ] - | i.           |          | i        | i<br>] | <br> | :<br>    | <br>        | <br>  |       |