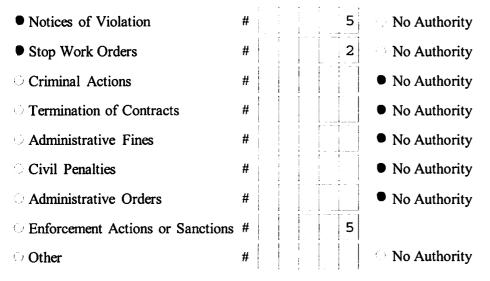

|                                                    |         | 1 8           |  |
| 5.                                                                                                                                                                                                                                                                | Does your MS4/Coalition provide education and training for contractors ab                                               | ation and training for contractors about the local |         |               |  |

• Yes 👘 No

6. Identify which of the following types of enforcement actions you used during the reporting period for construction activities, indicate the number of actions, or note those for which you do not have authority:



This report is being submitted for the reporting period ending March 9, 2 0 1 1

If submitting this form as part of a joint report on behalf of a coalition leave SPDES ID blank.

Name of MS4/Coalition Town of Brunswick

# SPDES ID N Y R 2 0 A 0 1

100%

## Minimum Control Measure 4. Construction Site Stormwater Runoff Control

The information in this section is being reported (check one):

- On behalf of an individual MS4
- On behalf of a coalition
  - How many MS4s contributed to this report?
- 1. How many construction projects have been authorized for disturbances of one acre or more during this reporting period?
- 2. How many construction projects disturbing at least one acre were active in your jurisdiction during this reporting period?
- 3. What percent of active construction sites