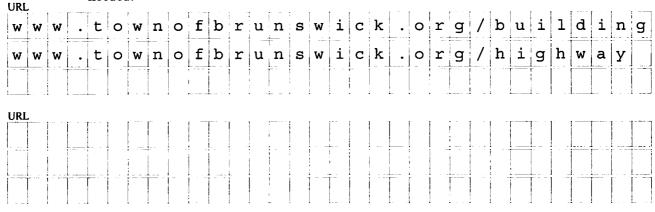

MCC form for period ending March 9, 2 0 1 1

|                               | SPDES ID          |
|-------------------------------|-------------------|
| Name of MS4 Town of Brunswick | N Y R 2 0 A 0 1 5 |