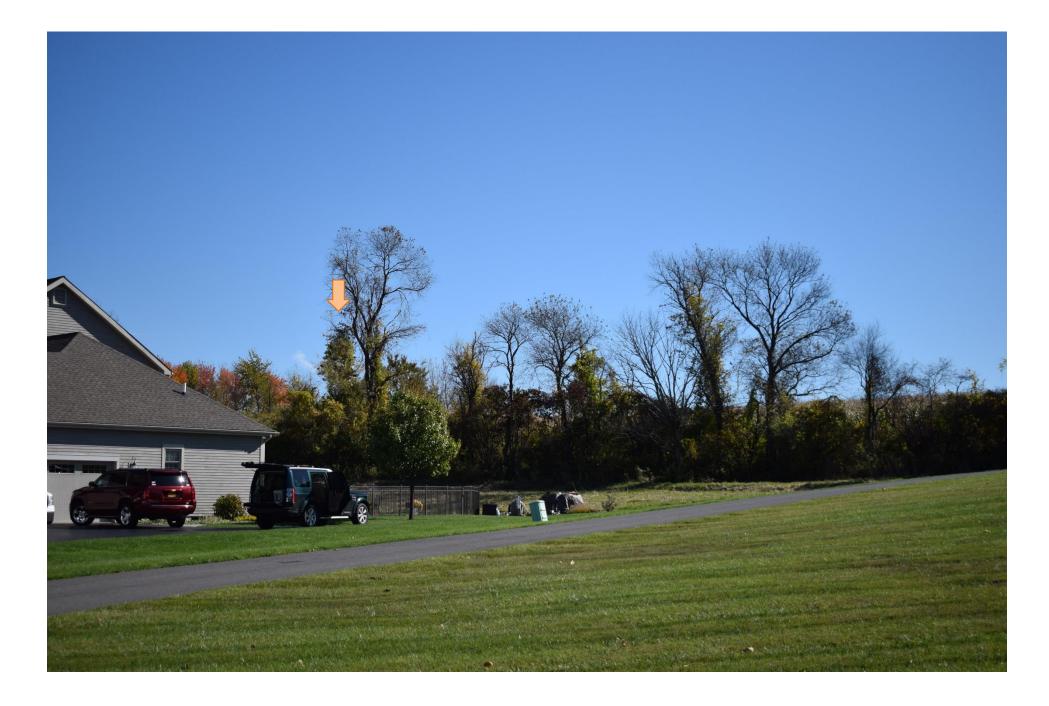

## Looking east from in front of 9 & 11 Eagle Ridge Dr.

Option A of the proposed installation will be partially visible from this location. Option B of the proposed installation will be visible from this location.

Distance from the photographic location to the proposed site is 650' ± (Option A) and 1000' ± (Option B)

S-9A

8750.04