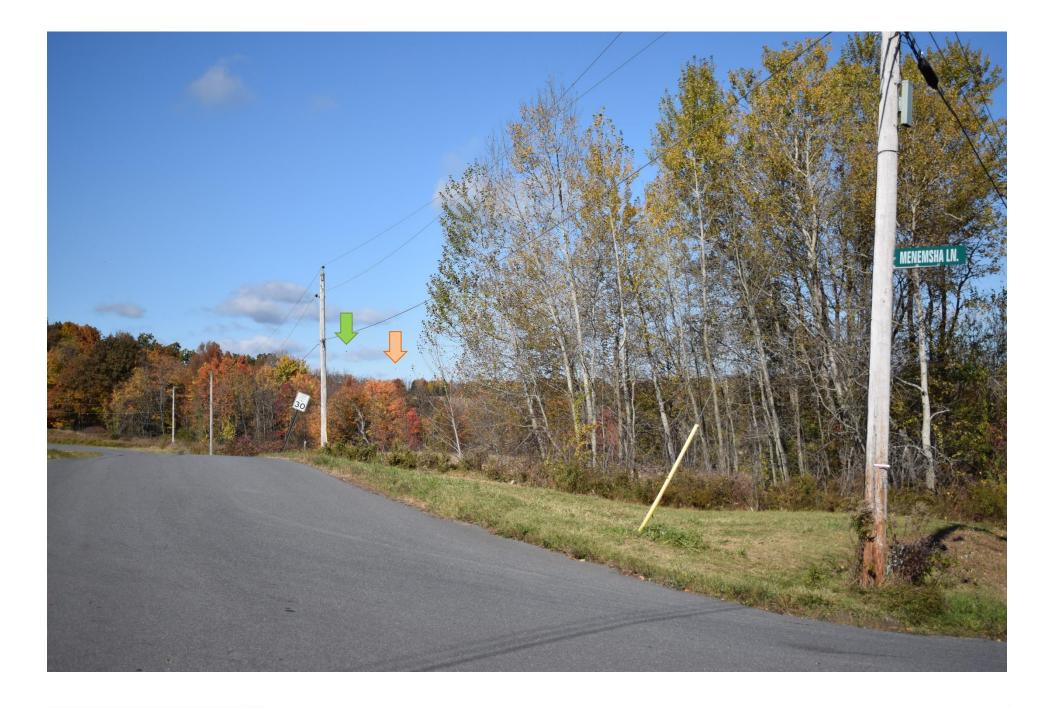

Looking southeast from intersection of Troy Country Club Rd. & Brunswick Rd, (Rt. 2). Proposed installation will not be visible from this location.

Looking east from intersection of Pinewoods Ave & Menemsha Ln. Proposed installation will not be visible from this location.