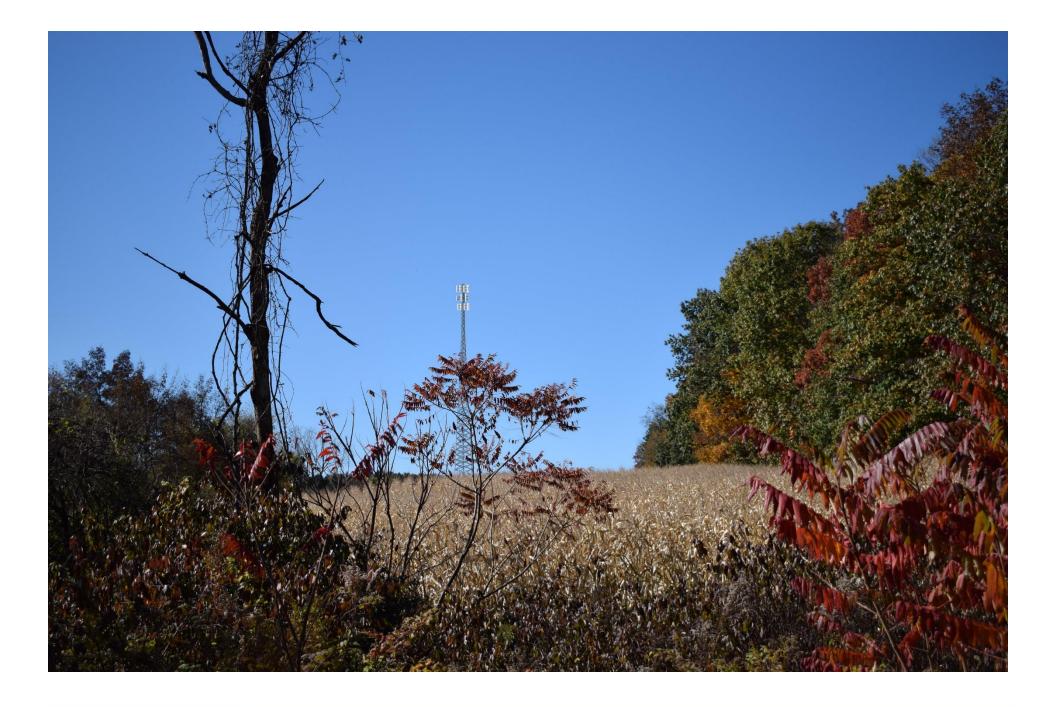

P-4

Looking northeast from in front of 7 Sand Cherry Hill Ln.
Option C of the proposed installation will be visible from this location.

S-4C

P-5

S-5A

S-5A
Monopine
8750.04

S-5B

Looking north from in front of 126 Menemsha Ln.
Option B of proposed installation will be visible from this location.