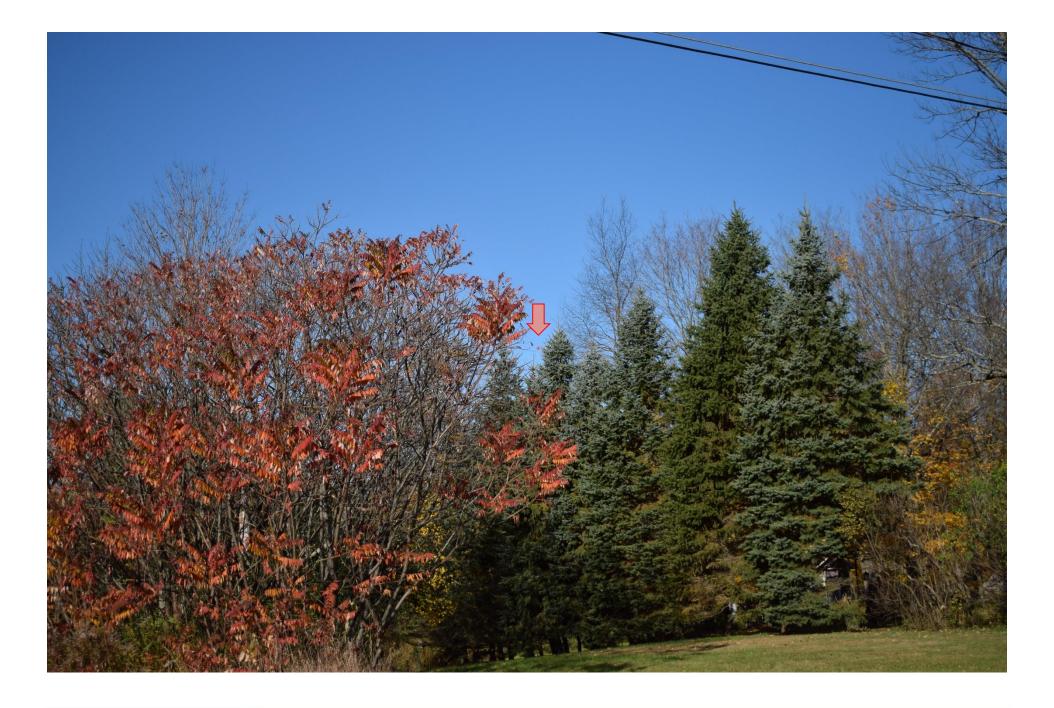

Looking northeast from 659 Church St.
Options B & C of the proposed installation will be visible from this location.

Looking northeast from 659 Church St.
Options B & C of the proposed installation will be visible from this location.

S-2B

Looking northeast from 659 Church St.
Options B & C of the proposed installation will be visible from this location.

S-2C

P-3

S-3B

Looking northeast from in front of 7 Sand Cherry Hill Ln.
Option C of the proposed installation will be visible from this location.