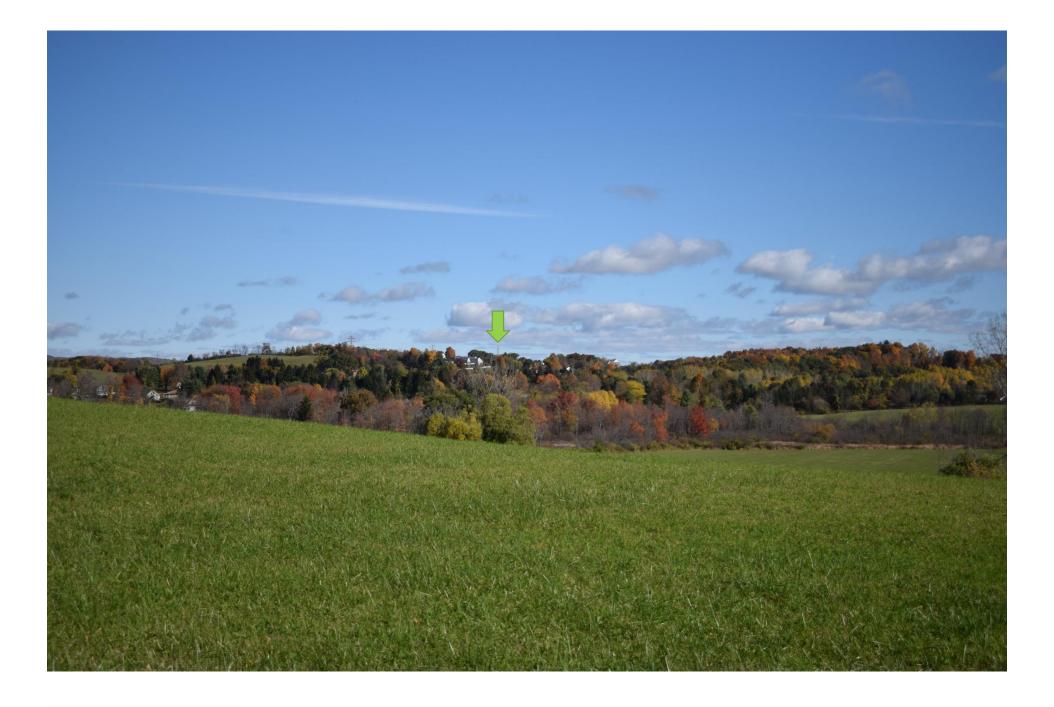

## Looking east from in front of 9 & 11 Eagle Ridge Dr.

Option A of the proposed installation will be partially visible from this location. Option B of the proposed installation will be visible from this location.

Distance from the photographic location to the proposed site is  $650' \pm (Option A)$  and  $1000' \pm (Option B)$ 

**P-9** 

8750.04