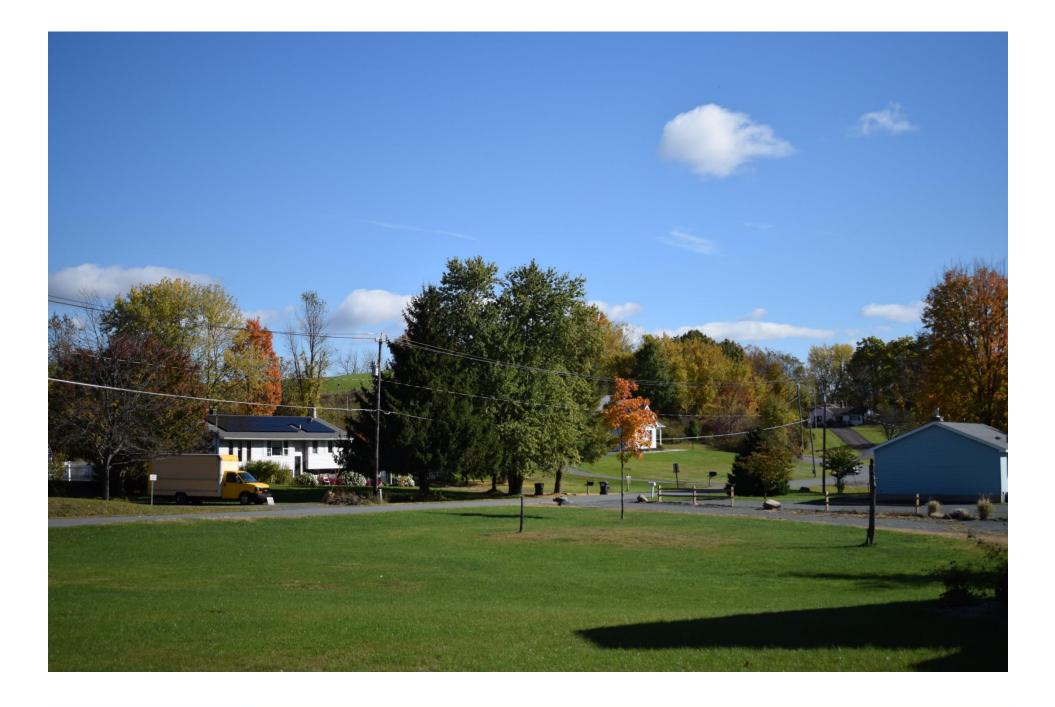

Looking southeast from intersection of Troy Country Club Rd. & Brunswick Rd, (Rt. 2). Proposed installation will not be visible from this location.

Looking east from intersection of Pinewoods Ave & Menemsha Ln. Proposed installation will not be visible from this location.