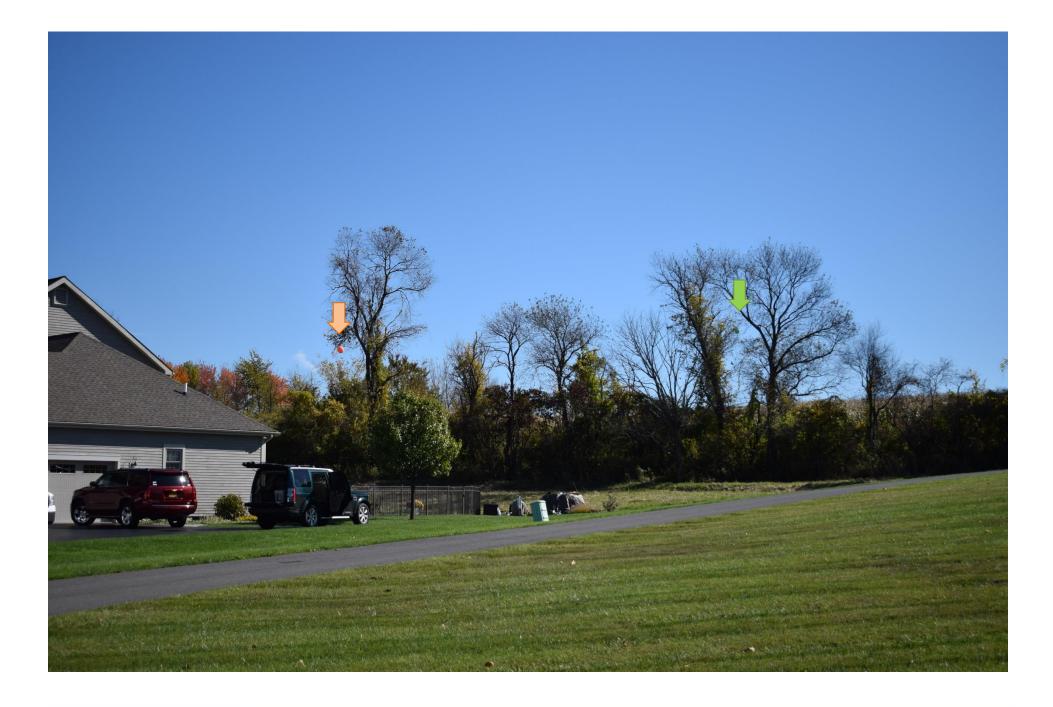

## Looking east from in front of 9 & 11 Eagle Ridge Dr.

Option A of the proposed installation will be partially visible from this location. Option B of the proposed installation will be visible from this location.

Distance from the photographic location to the proposed site is  $650' \pm (Option A)$  and  $1000' \pm (Option B)$ 

**P-9** 

8750.04