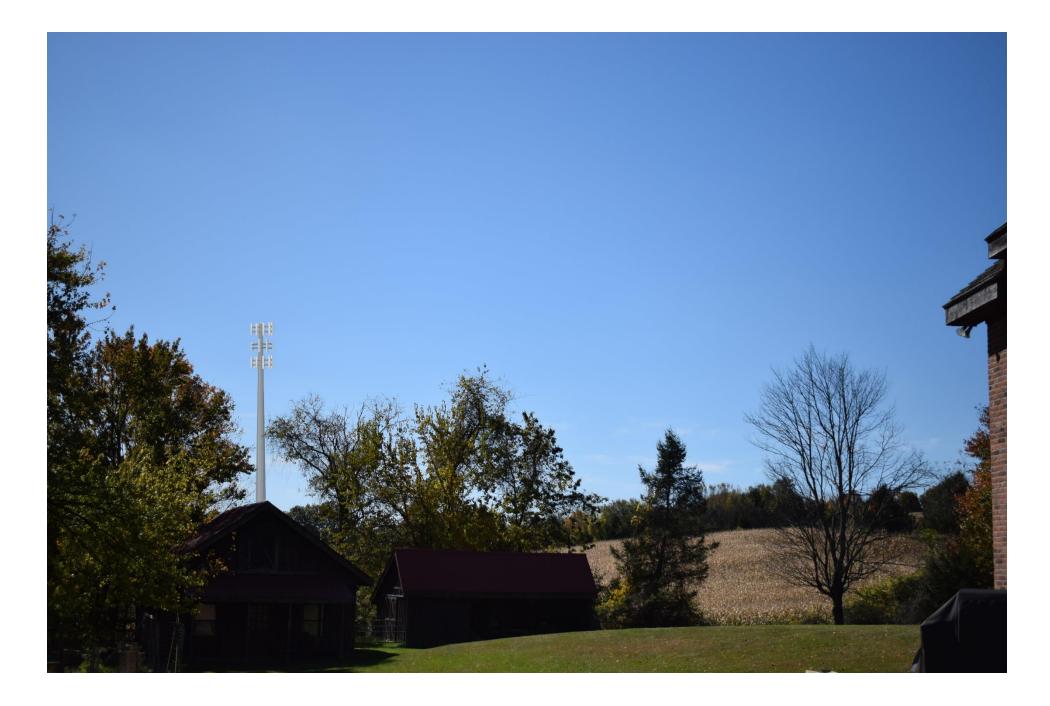

Looking northeast from 659 Church St.
Options B & C of the proposed installation will be visible from this location.

Looking northeast from 659 Church St.
Options B & C of the proposed installation will be visible from this location.

S-2B

Looking northeast from 659 Church St.
Options B & C of the proposed installation will be visible from this location.

S-2C

P-3

S-3B

Looking northeast from in front of 7 Sand Cherry Hill Ln.
Option C of the proposed installation will be visible from this location.