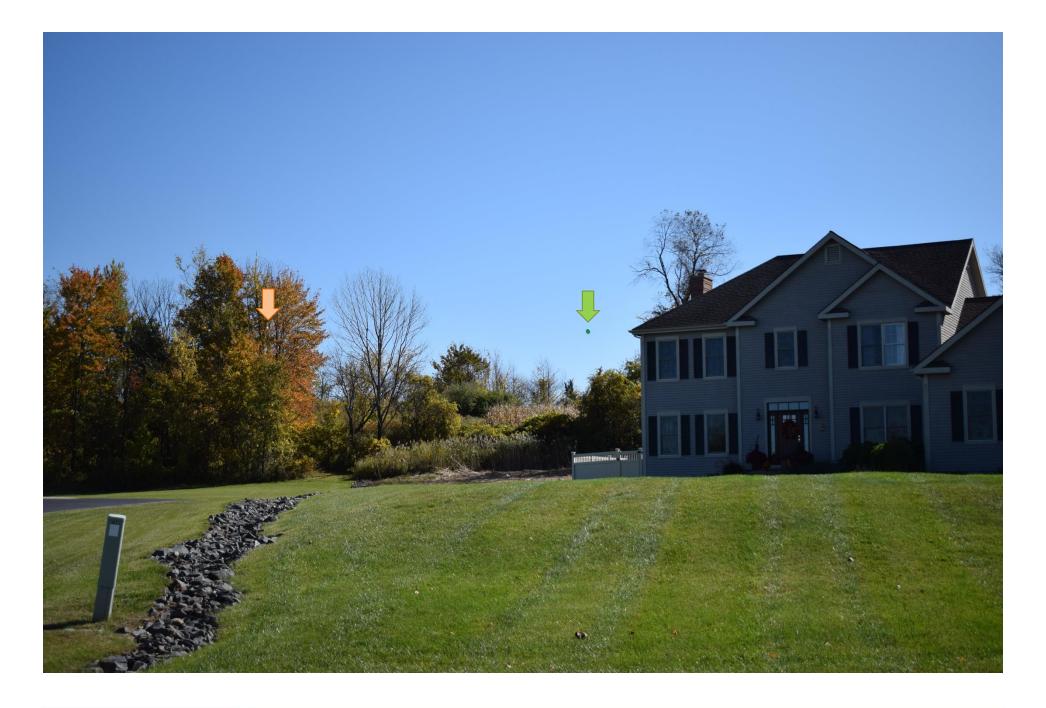

Looking northeast from 659 Church St.
Options B & C of the proposed installation will be visible from this location.

Looking northeast from 659 Church St.
Options B & C of the proposed installation will be visible from this location.

S-2B

Looking northeast from 659 Church St.
Options B & C of the proposed installation will be visible from this location.

S-2C

P-3

S-3B

Looking northeast from in front of 7 Sand Cherry Hill Ln.
Option C of the proposed installation will be visible from this location.