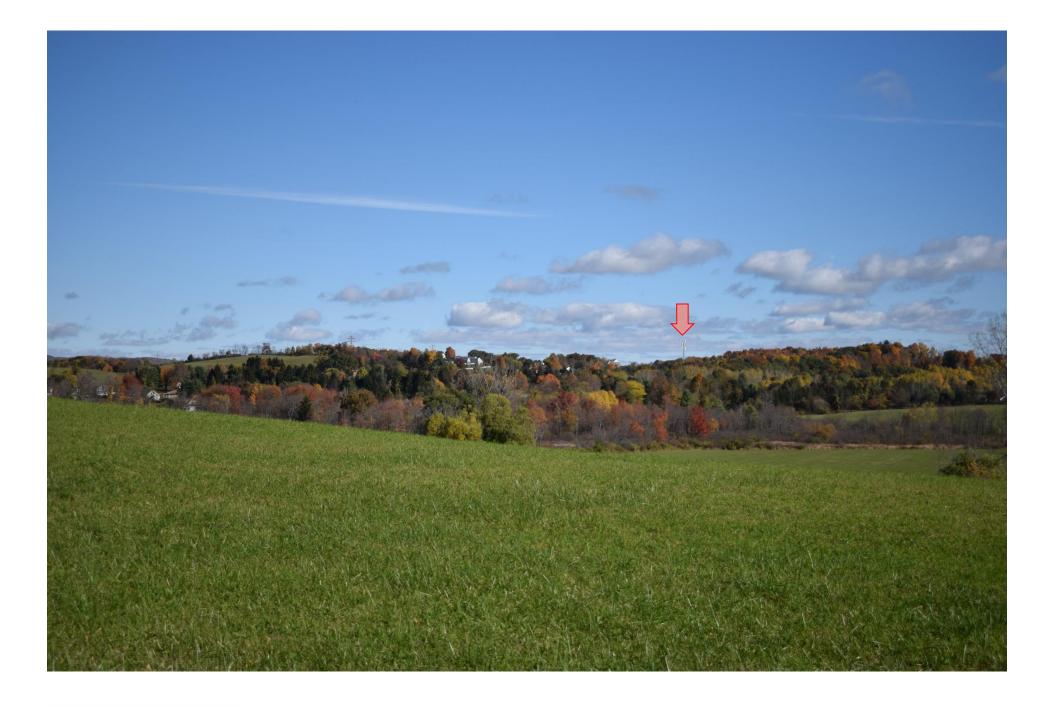

Distance from the photographic location to the proposed site is 650' ± (Option A) and 1000' ± (Option B)

S-9A

8750.04

## Looking east from in front of 9 & 11 Eagle Ridge Dr.

Option A of the proposed installation will be partially visible from this location. Option B of the proposed installation will be visible from this location.

Distance from the photographic location to the proposed site is 650'  $\pm$  (Option A) and 1000'  $\pm$  (Option B)

S-9B

8750.04

S-10A

S-10A

Distance from the photographic location to the proposed site is  $650' \pm (Option A)$  and  $1000' \pm (Option B)$ 