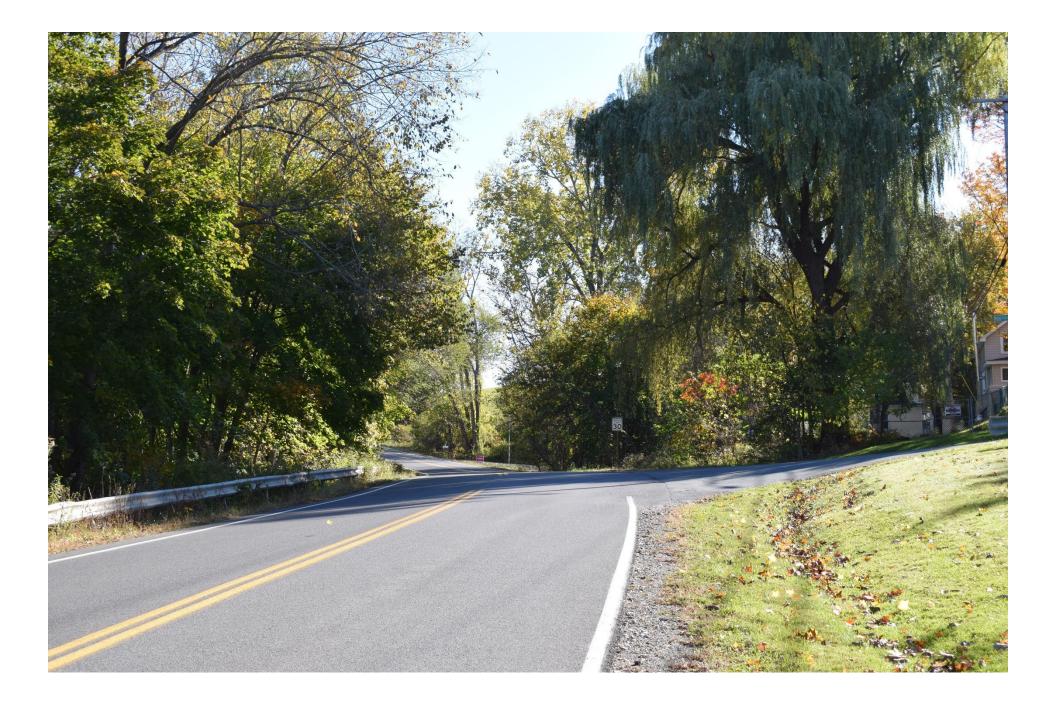

S-18C

Looking southwest from intersection of Rt. 2 and Creek Rd. Proposed installation will not be visible from this location.

Looking south from in front of 404 Brunswick Rd (Rt. 2) Proposed installation will not be visible from this location.