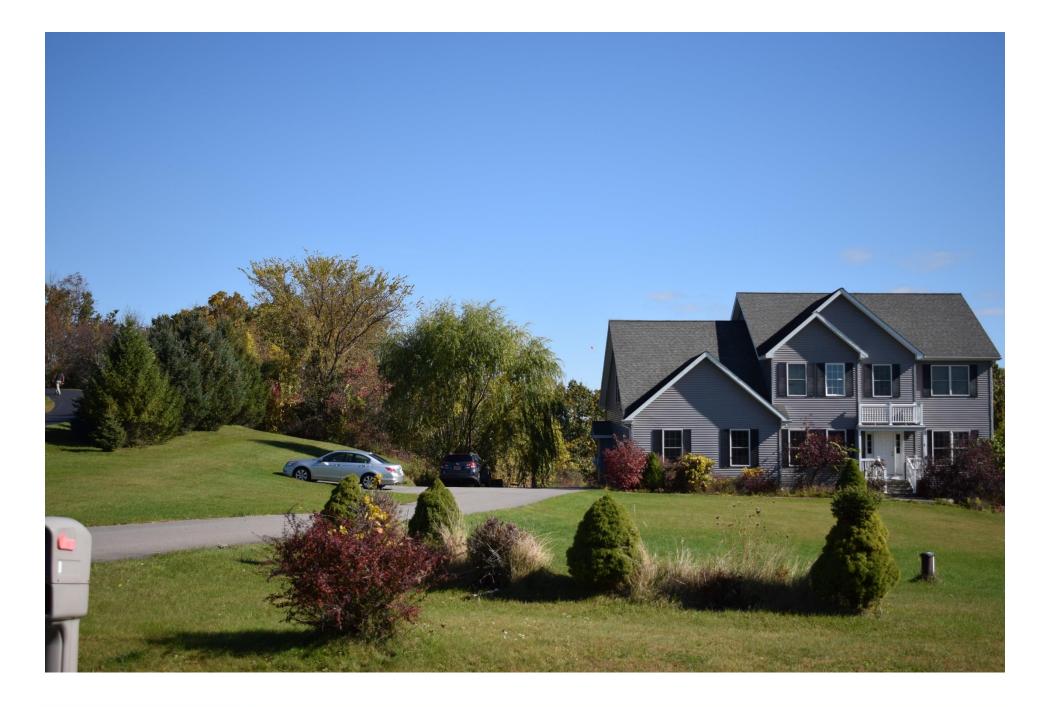

Looking northeast from 659 Church St.
Options B & C of the proposed installation will be visible from this location.

Looking northeast from 659 Church St.
Options B & C of the proposed installation will be visible from this location.

S-2B

Looking northeast from 659 Church St.
Options B & C of the proposed installation will be visible from this location.

S-2C

P-3

S-3B

Looking northeast from in front of 7 Sand Cherry Hill Ln.
Option C of the proposed installation will be visible from this location.