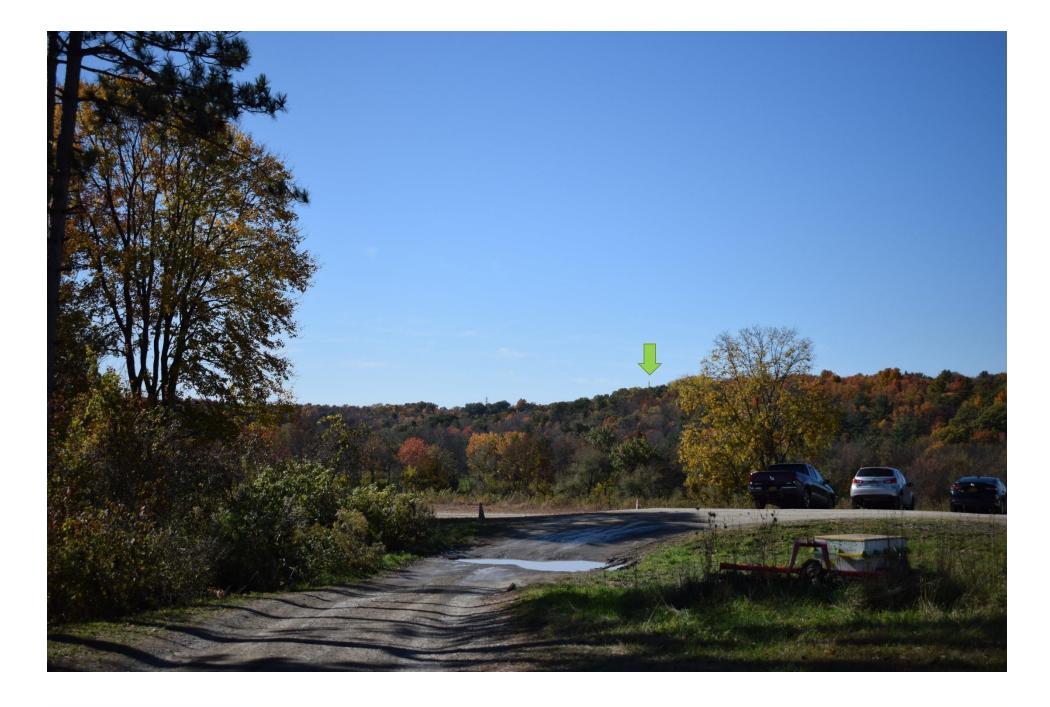

S-14A

S-14A Monopine 8750.04

S-14B

Looking south from in front of 64 Colehamer Ave.

Option C of the proposed installation will be partially visible from this location.

Looking west from the entrance to Engelke Farms
Options B & C of the proposed installation will be visible from this location.