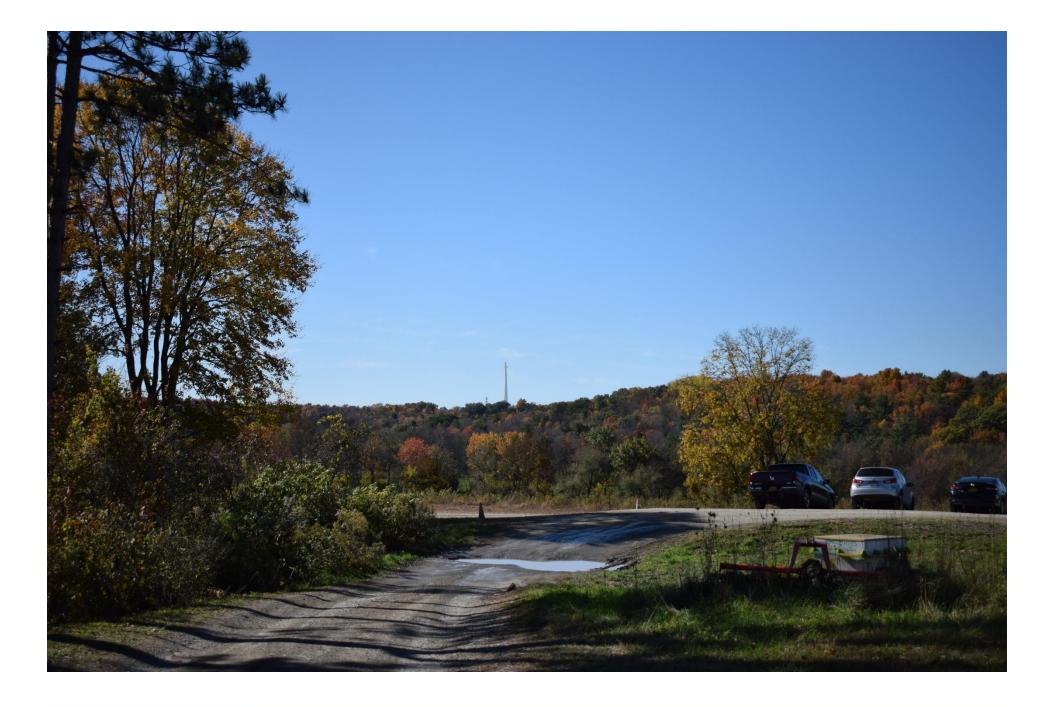

P-6

Looking north from in front of 126 Menemsha Ln.
Option B of proposed installation will be visible from this location.

S-6B

P-7

S-7A

S-7B

S-7C

S-8A