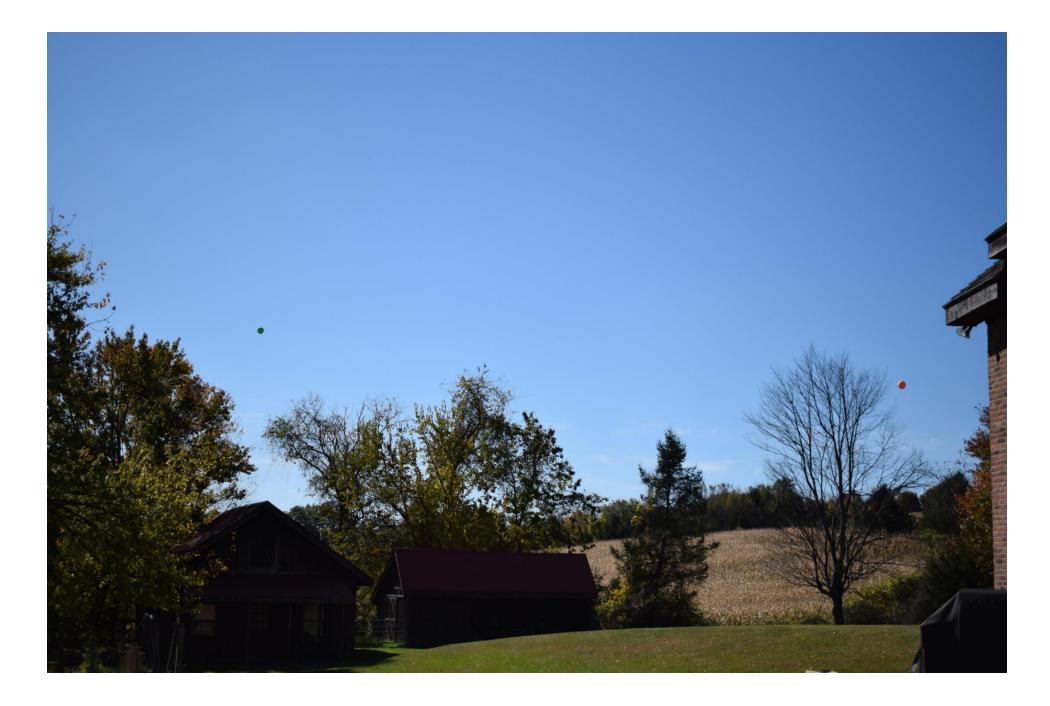

## Looking east from in front of 9 & 11 Eagle Ridge Dr.

Option A of the proposed installation will be partially visible from this location. Option B of the proposed installation will be visible from this location.

Distance from the photographic location to the proposed site is  $650' \pm (Option A)$  and  $1000' \pm (Option B)$ 

**P-9** 

8750.04

Distance from the photographic location to the proposed site is 650' ± (Option A) and 1000' ± (Option B)

S-9A

8750.04

Distance from the photographic location to the proposed site is 650'  $\pm$  (Option A) and 1000'  $\pm$  (Option B)

S-9B

8750.04

S-10A

S-10A

Distance from the photographic location to the proposed site is  $650' \pm (Option A)$  and  $1000' \pm (Option B)$ 