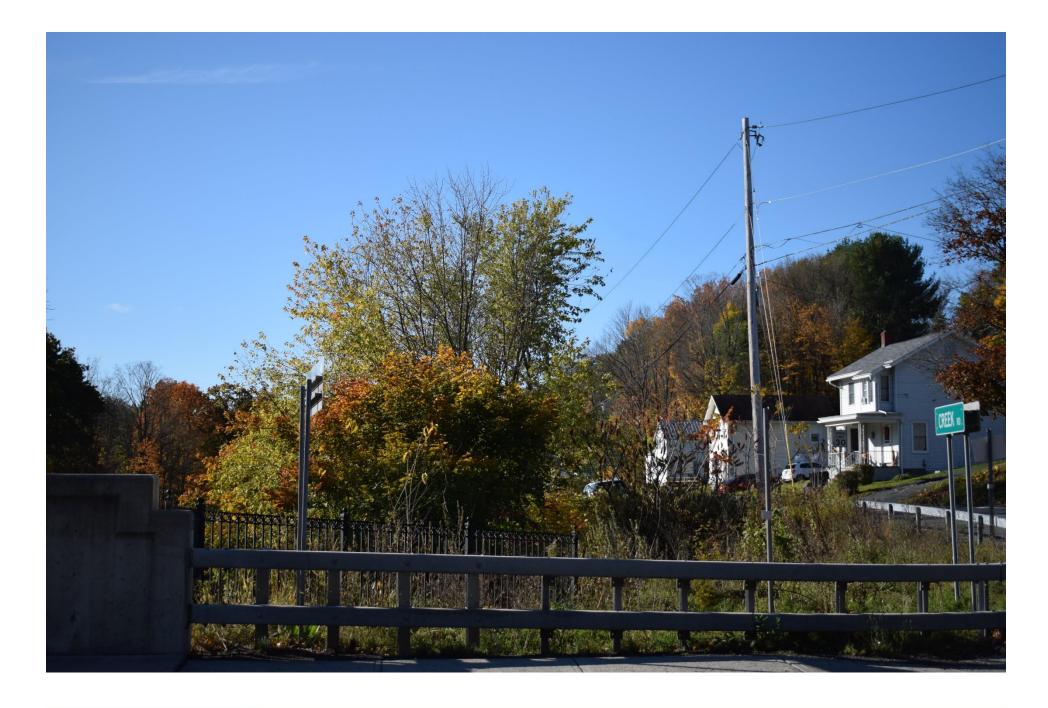

S-14A

S-14A Monopine 8750.04

S-14B

Looking south from in front of 64 Colehamer Ave.

Option C of the proposed installation will be partially visible from this location.

Looking west from the entrance to Engelke Farms
Options B & C of the proposed installation will be visible from this location.