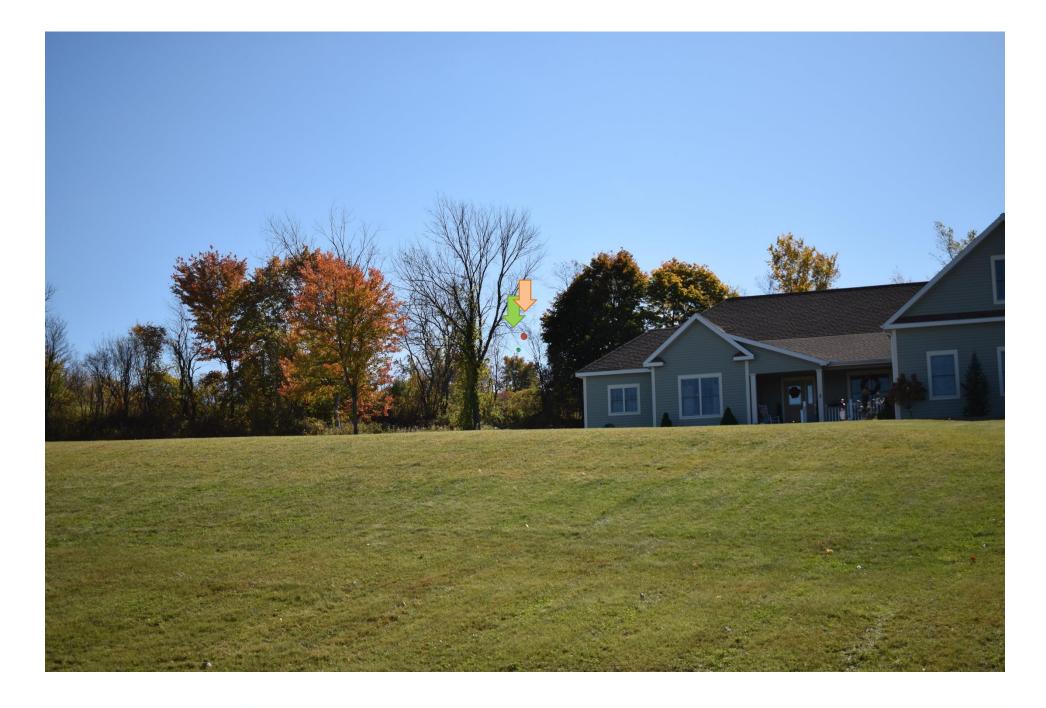

## Looking east from in front of 9 & 11 Eagle Ridge Dr.

Option A of the proposed installation will be partially visible from this location. Option B of the proposed installation will be visible from this location.

Distance from the photographic location to the proposed site is 650'  $\pm$  (Option A) and 1000'  $\pm$  (Option B)

S-9B

8750.04

S-10A

S-10A

Distance from the photographic location to the proposed site is  $650' \pm (Option A)$  and  $1000' \pm (Option B)$ 